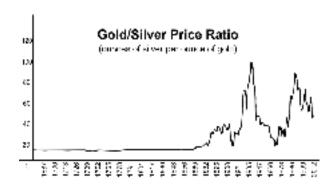

To those who are not convinced, I will present the contrasting fortunes of gold and silver to drive home my point. Before the 19th century, gold and silver were equally widespread as monetary assets — with many countries on a bimetallic standard. This was reflected in the steady 16:1 price ratio of gold/silver (see chart below). However, beginning in the mid 19th century, western countries started to demonetise silver and switch exclusively to the gold standards.

The United States joined the bandwagon in 1873 and by the early 20th century, silver was not a monetary asset in most countries. The result was dramatic. The ratio of gold to silver price shot up. Although the ratio has fluctuated since then, it has been far above the 16 level that persisted for centuries. (There was a brief period in 1980, when the Hunt Brothers' efforts to corner the silver market sent the ratio back to 16.) If "gold is money and always has been money," the same applies for silver too, which has been extensively used in coinage especially in India. So, governments moving away from bimetallism should have had no effect on the long-term price of silver. Yet, silver never regained its former status with respect to gold after "demonetisation" by governments. Thus, the value of gold/silver, at least partly, derives from the monetary status accorded by governments.