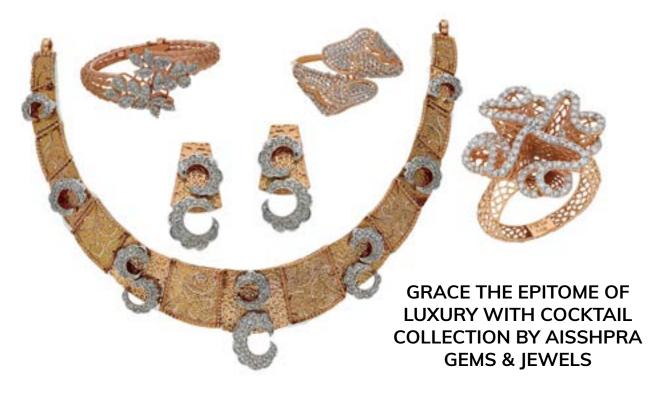

Renowned Jewellery brand Aisshpra Gems & Jewels exudes the glamour of red-carpet in its Cocktail Collection. Handcrafted in the majesty of 18 k rose gold, the collection is a distinct compilation of statement neckpieces, cuffs and earrings meticulously graced with the charisma of fine-cut diamonds that adds to the poise of panache.