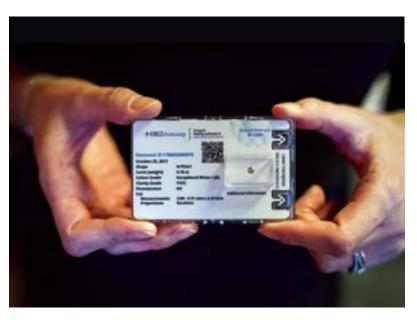

#### THE MAXIMUM SECURITY REPORT

To ensure the safety and security of the diamond, each stone graded by HRD Antwerp's ID CARD Service is delivered to the customer in a uniquely designed credit card-sized holder, made of a very sturdy, tamper-resistant polycarbonate. Its key security features are:

#### **SECURITY ARROWS:**

these tiny arrows are strong enough to withstand accidental knocks and scratches. But when the holder is opened, the arrows break instantly, and are impossible to replace or repair. Intact arrows ensure the diamond contained in the holder belongs with the ID CARD. Keys to open your ID CARD will be provided along with the order.

#### **DIAMOND FINGERPRINT:**

HRD Antwerp has developed the world's most advanced diamond photography device. We no longer provide you with drawings that indicate pinpoints, clouds or inclusions. We give you digital access to the most authentic and detailed picture of the diamond instead. Each ID CARD has a unique QR code that belongs to the

specific diamond. By scanning the QR Code, you can access to the diamond fingerprint online at My HRD, including all other information regarding the diamond.

#### **UNIQUE LASER INSCRIPTION:**

Diamonds submitted to ID CARD grading service can be laser inscribed with the Diamond ID number indicated on the ID CARD (unless technically unfeasible).

#### **UV PATTERN:**

The front of the ID CARD contains fluorescent fibres and flags that are only visible with UV light. These security measures are similar to those embedded in currency notes.

#### HOLOGRAM:

A security hologram, similar to the hologram HRD Antwerp embeds in its Diamond Grading Reports, is incorporated into the back of the ID CARD.

Other features include custom-made delivery boxes, which can hold 25 ID CARDs for easy transport, and personalization of the ID CARDs with a company logo.