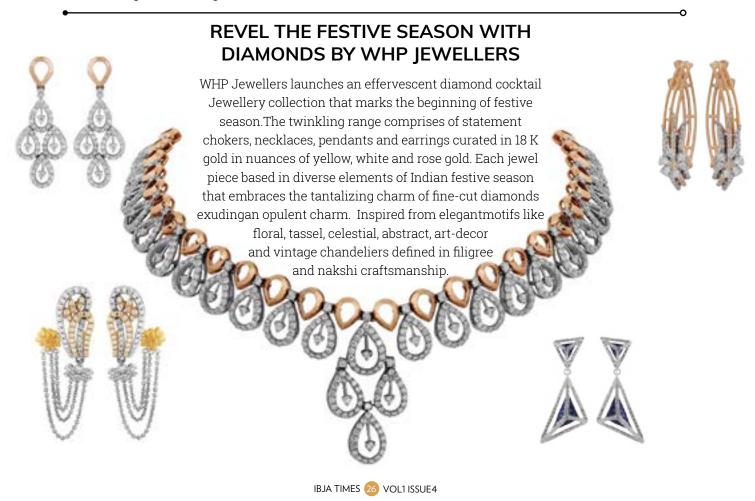

### MANUBHAI JEWELLERS LAUNCHES LIGHTWEIGHT DIAMOND COLLECTION

Manubhai Jewellers brings in an exciting range of lightweight diamond collection. Each piece from the elegant collection derives its inspiration from motifs floral and celestial; radiating a charm of sophistication. This opulent range is the perfect ode to the woman who loves to celebrate every moment and look glamorous while at it. The collection comprises of lightweight earrings and pendants curated in yellow and white nuances of 18K gold. Sparkling fine-cut diamonds in eclectic shapes gracefully studded adds a festive zing to each design.