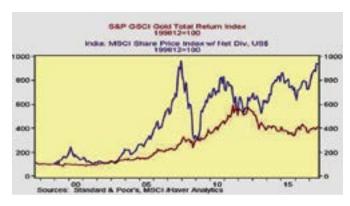

### Investing In Gold Does Not Make Sense Even For The Individual

I often hear gold bugs praise the sagacity of the average Indian for their hoarding of gold, apparently to escape the depredations of the state. Let us see how sagacious this gold-hoarding Indian is. Consider the returns on the Indian stock market and gold (both in dollar terms). Starting in 1998, the Indian stock market has beaten gold by more than two times, this despite the fact that 1998 was a low point for gold and marked the beginning of a historic bull run in the shiny metal.

Taking a longer view, from 1979, the Sensex has outpaced gold by about eight times, and this does not even include dividends.

India does not have good data on real estate prices, but my casual analysis suggests that it too has been gold handily in investment returns. Gold does better than fixed deposits. D Muthukrishnan has done extensive analysis comparing the returns on the Sensex, gold, and fixed deposits (FD) for Indian investors. However, investors in FD do not bear any risk at all, whereas gold prices are subject to significant volatility. Moreover, liquidating gold jewellery incurs a significant loss. In short, holding gold has not been a particularly wise decision by the Indian investor.