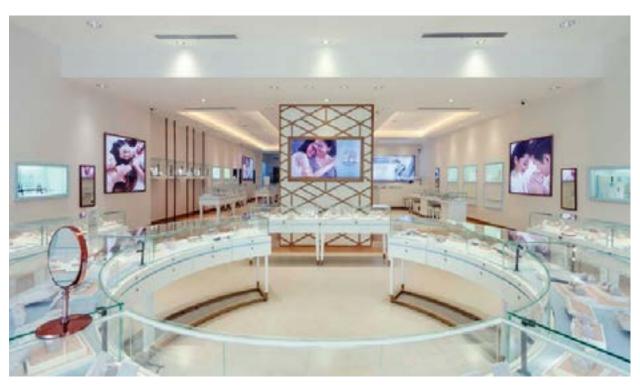

## Precita jewellery boutique

by Stefano Tordiglione Design, Ho Chi Minh City – Vietnam

merging young jewellery brand, Precita, has opened a strikingly stylish flagship in the centre of Ho Chi Minh City. Traditionally focused on monetary value, the Vietnamese jewellery market is challenging for international trends. With this in mind, Stefano Tordiglione Design has sought a balance between sensitivity and boldness, introducing fashionable jewellery pieces in a modern and chic light with an eye on the classic voque.

Visitors are led into the bright store by the jewellery cabinets with smooth lines of subtle blue edging. The grandeur and the historical structure of the Vietnamese building is dissolved by soft stucco white walls and large wall cabinets reminiscent of windows, where a sense of contemporary is highlighted in a touch of sky bluethe official colour of the brand. The feature wall behind the circular display unit highlights a geometric pattern reinterpreting the word 'Precita' in oak and glass, a unique expression of the brands identity created by the designer.

atmosphere of lightness and curiosity. The floor is a deliberately open space that looks out over the entryway, inviting a breath upon entry and exit with an ample double-height space over the 8- meter high façade.