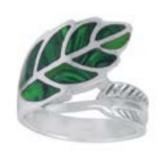

### WEAR THE DELIGHT OF AUTUMN WITH COCKTAIL RINGS COLLECTION BY IZAARA

These fine silver rings beautifully highlight the natural motifs of leaves, flowers and more in brushed, rusted and hammered finish for that awe-inspiring effect. Each jewel piece is monogrammed with letter 'I' as an identification mark, made with tarnish-free alloy and is 100% skin safe.