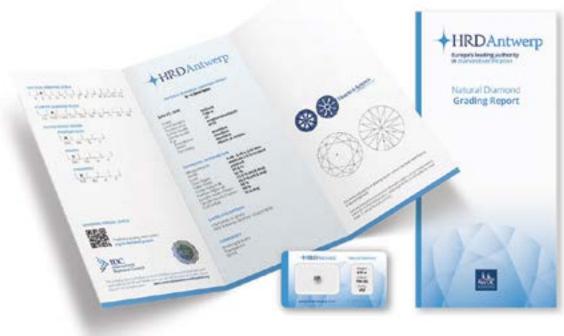

# HRD Antwerp launches its new ID CARD

he ID CARD is a highly affordable, new type of grading report for diamonds that weigh between 0.08 and 0.998cts, explains Michel Janssens, CEO of HRD Antwerp. With this new product, we aim to bring a comprehensive solution to one of the diamond market's main current challenges: ensuring confidence in small-sized diamonds. Indeed, 99% of the polished diamonds traded annually in the world are below 0.30ct\*, but the overwhelming majority of these diamonds are not graded because the cost of grading them cuts too deeply into their profit margin."

#### **TWO VERSIONS**

The ID CARD is available in two versions, depending on the weight of the stone submitted for grading. The ID CARD is issued for diamonds ranging from 0.08 carats to 0.298 carats, and offers a description of the diamond's colour, clarity, proportions and fluorescence. The ID CARD PLUS is produced for diamonds ranging from 0.30 carat to 0.998. carat, and offers a description of the diamond's colour, clarity, proportions, symmetry, polish and fluorescence.

#### THE MAXIMUM SECURITY REPORT

To ensure the safety and security of the diamond, each stone graded by HRD Antwerp's ID CARD Service is delivered to the customer in a uniquely designed credit card-sized holder, made of a very sturdy, tamper-resistant polycarbonate. Its key security features are: