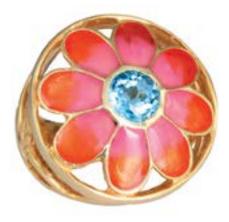

### WEAR THE DELIGHT OF AUTUMN WITH COCKTAIL RINGS COLLECTION BY IZAARA

These fine silver rings beautifully highlight the natural motifs of leaves, flowers and more in brushed, rusted and hammered finish for that awe-inspiring effect. Each jewel piece is monogrammed with letter 'I' as an identification mark, made with tarnish-free alloy and is 100% skin safe.