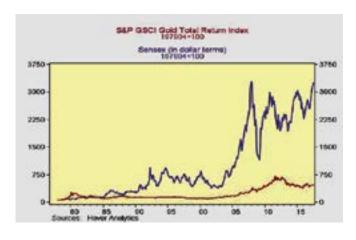

Taking a longer view, from 1979, the Sensex has outpaced gold by about eight times, and this does not even include dividends.

India does not have good data on real estate prices, but my casual analysis suggests that it too has been gold handily in investment returns. Gold does better than fixed deposits. D Muthukrishnan has done extensive analysis comparing the returns on the Sensex, gold, and fixed deposits (FD) for Indian investors. However, investors in FD do not bear any risk at all, whereas gold prices are subject to significant volatility. Moreover, liquidating gold jewellery incurs a significant loss. In short, holding gold has not been a particularly wise decision by the Indian investor.