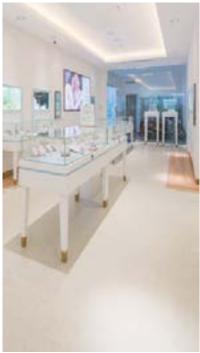

## Precita jewellery boutique

by Stefano Tordiglione Design, Ho Chi Minh City – Vietnam

merging young jewellery brand, Precita, has opened a strikingly stylish flagship in the centre of Ho Chi Minh City. Traditionally focused on monetary value, the Vietnamese jewellery market is challenging for international trends. With this in mind, Stefano Tordiglione Design has sought a balance between sensitivity and boldness, introducing fashionable jewellery pieces in a modern and chic light with an eye on the classic voque.

Visitors are led into the bright store by the jewellery cabinets with smooth lines of subtle blue edging. The grandeur and the historical structure of the Vietnamese building is dissolved by soft stucco white walls and large wall cabinets reminiscent of windows, where a sense of contemporary is highlighted in a touch of sky bluethe official colour of the brand. The feature wall behind the circular display unit highlights a geometric pattern reinterpreting the word 'Precita' in oak and glass, a unique expression of the brands identity created by the designer.

The VIP area displays higher value items in a secluded area inside the boutique. Here transparent cabinets and mirrors are accompanied and differentiated by wooden lines, which descend to hold them suspended in an

atmosphere of lightness and curiosity. The floor is a deliberately open space that looks out over the entryway, inviting a breath upon entry and exit with an ample double-height space over the 8- meter high façade.

The materials were chosen to represent the character of the brand. The cabinets are off white, with subtle recalls of the Precita pattern in relief, rose gold coloured metal edging the glass and brand pattern and colour. The brand logo frame is given modern assurance by a scraped concrete background, while clean grey stone flooring is surrounded by oak to add warmth. Wood also holds the legs of the cabinets where they meet the floor, giving a sense of lightness. The store lights marry form and function, illuminating the precious pieces and

also forming a starry night from the exterior.

The façade, inspired by American 1950's style, stands unique and clean. It expresses the defining elements of the store in layers – the cool blue lines against clean beige stone, the unique Precita pattern that forms the visual identity of this new brand. Together with the repeated light fixtures, they all combine to create a tone of graceful dynamism. At night the LED lights come on, framing and confirming the presence of a new brand, and a refreshed way of thinking about jewellery.