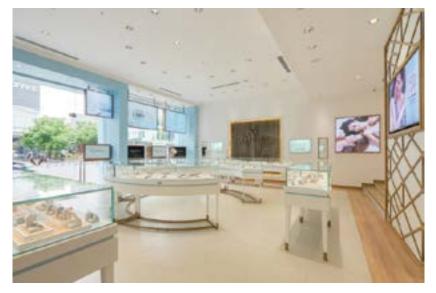

The VIP area displays higher value items in a secluded area inside the boutique. Here transparent cabinets and mirrors are accompanied and differentiated by wooden lines, which descend to hold them suspended in an

also forming a starry night from the exterior.

The façade, inspired by American 1950's style, stands unique and clean. It expresses the defining elements of the store in layers – the cool blue lines against clean beige stone, the unique Precita pattern that forms the visual identity of this new brand. Together with the repeated light fixtures, they all combine to create a tone of graceful dynamism. At night the LED lights come on, framing and confirming the presence of a new brand, and a refreshed way of thinking about jewellery.