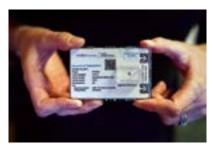

# HRD Antwerp launches its new ID CARD

he ID CARD is a highly affordable, new type of grading report for diamonds that weigh between 0.08 and 0.998cts, explains Michel Janssens, CEO of HRD Antwerp. With this new product, we aim to bring a comprehensive solution to one of the diamond market's main current challenges: ensuring confidence in small-sized diamonds. Indeed, 99% of the polished diamonds traded annually in the world are below 0.30ct\*, but the overwhelming majority of these diamonds are not graded because the cost of grading them cuts too deeply into their profit margin."

#### THE MAXIMUM SECURITY REPORT

To ensure the safety and security of the diamond, each stone graded by HRD Antwerp's ID CARD Service is delivered to the customer in a uniquely designed credit card-sized holder, made of a very sturdy, tamper-resistant polycarbonate. Its key security features are:

#### **SECURITY ARROWS:**

these tiny arrows are strong enough to withstand accidental knocks and scratches. But when the holder is opened, the arrows break instantly, and are impossible to replace or repair. Intact arrows ensure the diamond contained in the holder belongs with the ID CARD. Keys to open your ID CARD will be provided along with the order.

#### **DIAMOND FINGERPRINT:**

HRD Antwerp has developed the world's most advanced diamond photography device. We no longer provide you with drawings that indicate pinpoints, clouds or inclusions. We give you digital access to the most authentic and detailed picture of the diamond instead. Each ID CARD has a unique QR code that belongs to the

specific diamond. By scanning the QR Code, you can access to the diamond fingerprint online at My HRD, including all other information regarding the diamond.

#### **UNIQUE LASER INSCRIPTION:**

Diamonds submitted to ID CARD grading service can be laser inscribed with the Diamond ID number indicated on the ID CARD (unless technically unfeasible).

#### **UV PATTERN:**

The front of the ID CARD contains fluorescent fibres and flags that are only visible with UV light. These security measures are similar to those embedded in currency notes.

#### HOLOGRAM:

A security hologram, similar to the hologram HRD Antwerp embeds in its Diamond Grading Reports, is incorporated into the back of the ID CARD.

Other features include custom-made delivery boxes, which can hold 25 ID CARDs for easy transport, and personalization of the ID CARDs with a company logo.