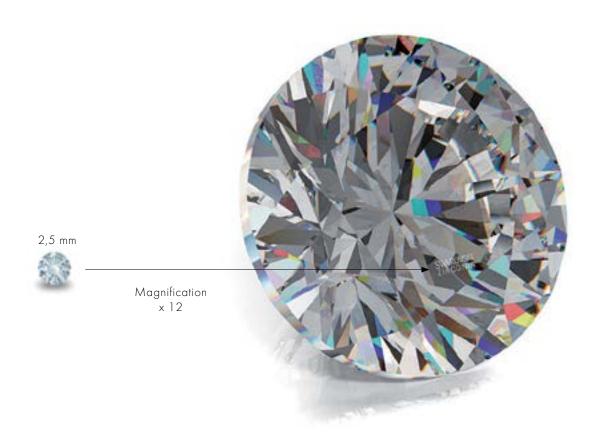

# A NEW DIMENSION OF BRILLIANCE

A unique laser-engraved quality seal places SWAROVSKI ZIRCONIA in a class of its own, making each stone unique in composition, guaranteeing proof of quality.