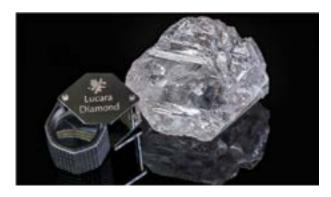

# World's most valuable diamond being polished in Israel

Canadian mining company Lucara Diamond mined the 813-carat diamond in Botswana, and sold it for \$63 million. The world's largest rough diamond has been brought for polishing at the Israel Diamond Exchange (located in Ramat Gan). The Diamond Exchange says that the diamond is one of the largest in history.

Canadian mining company Lucara Diamond mined the 813-carat diamond in the Karowe mine in Botswana, and it was purchased by the prestigious De Grisogono jewelry company.

Preparations for processing the rough diamond are being made at the Diamond Exchange. The first part of the process, which involves cutting the diamond using laser and advanced technology, will be performed by Israeli company Diamond Laser System.

Diamond Exchange sources said today that processing the diamond requires maximum precision in order to avoid detracting from its quality. The processing technology, which utilizes laser cutting, is considered the most advanced of its kind in the diamond industry. The sources believe that the giant diamond will be used to create two polished diamonds of 325 and 100 carats. The larger of the two is likely to be one of the world's largest polished diamonds. Polishing work on the diamond will take several days.

Before reaching the Diamond Exchange, the raw diamond has already been through a number of hands. Before being bought by De Grisogono, it was sold at a Sotheby's auction to Dubai-based company Nemesis International for no less than \$63 million. Nemesis then sold it to De Grisogono.

Diamond Exchange president Yoram Dvas said that bringing the diamond to Israel for polishing is of great significance for Israel's functions and status in the global diamond industry. "Israel is a global technological center in the diamond industry, and we are also striving for activity of this type," he declared.